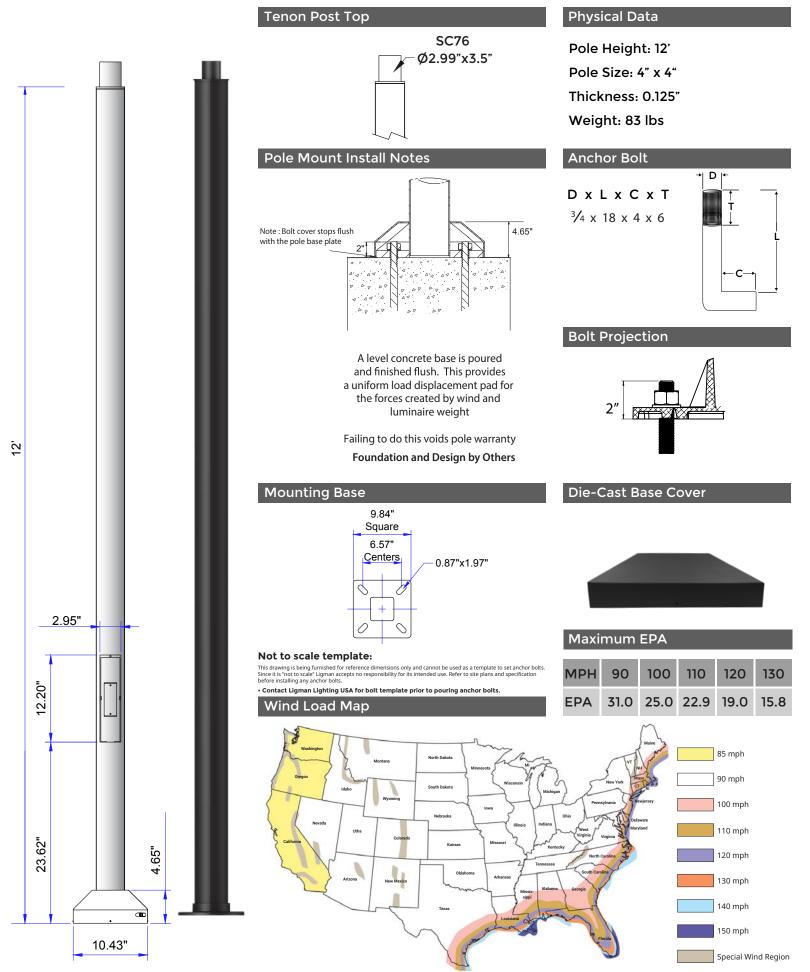

# USPC-SSS-4012-12'-4" SQR - .125"

## USPC-SSS-4012-12'-4" SQR - .125"

Square Straight Steel Pole

### Anchor Bolt Installation for Poles