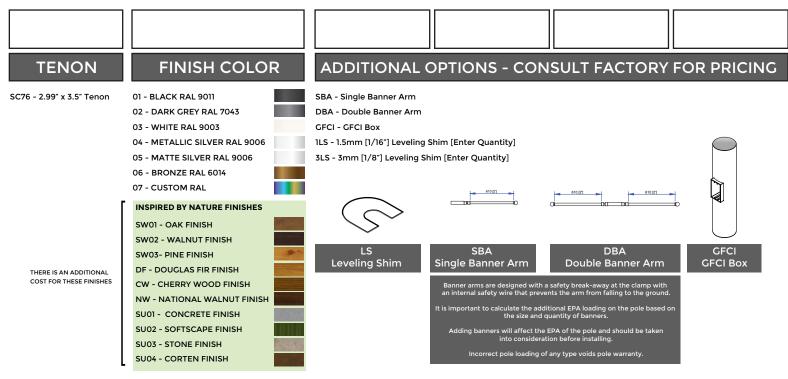

### ORDERING EXAMPLE || USPC-SSS-4012-12'-4" SQR .125"-SC76-02-Options

Inspired by Nature Finishes The Inspired by nature Finishing is a unique system of decorative powder coating. Our metal decoration process can easily transform the appearance of metal or aluminum product into a wood grain finish.