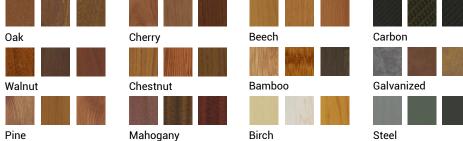

### ORDERING EXAMPLE || USPC-SSS-4012-12'-4" SQR .125"-SC76-02-Options

Inspired by Nature Finishes The Inspired by nature Finishing is a unique system of decorative powder coating. Our metal decoration process can easily transform the appearance of metal or aluminum product into a wood grain finish.

This patented technology enables the simulation of wood grain, and even marble or granite finish through the use of decorative powder coating.

The wood grain finish is so realistic that it's almost undistinguish able from real wood, even from a close visual inspection. The system of coating permeates the entire thickness of the coat and as a result, the coating cannot be removed by normal rubbing, chipping, or scratching.

LIGMAN

USA

LIGHTING

**Example: Inspired by Nature Finish** 